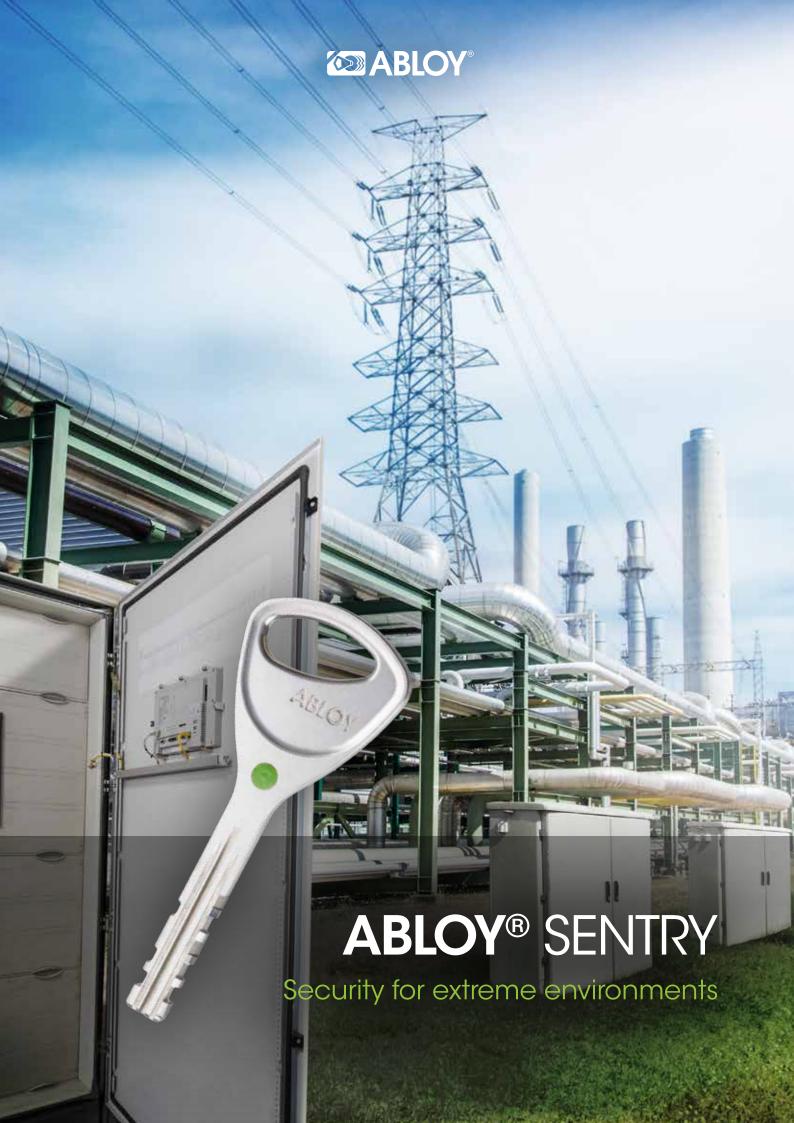

## DESIGNED FOR PROFESSIONAL USE

Industrial and municipal facilities are subjects to vandalism, thefts and even terrorism. Securing their activity is socially important.

The unique ABLOY rotating disc technology provides smooth and reliable function in every environment. ABLOY SENTRY is a patented cylinder platform specifically designed for professional end users and original equipment manufacturers. It is an ideal solution whenever high security and resistance in harsh conditions is needed. ABLOY SENTRY offers a full range of cam locks, cabinet locks and padlocks.

#### **IDEAL SOLUTION FOR:**

- > Transportation
- > Government and defence
- > Telecom industry
- > Mining industry
- > Water industry
- > Power industry
- > Vending, gaming
- > Showcases, museums