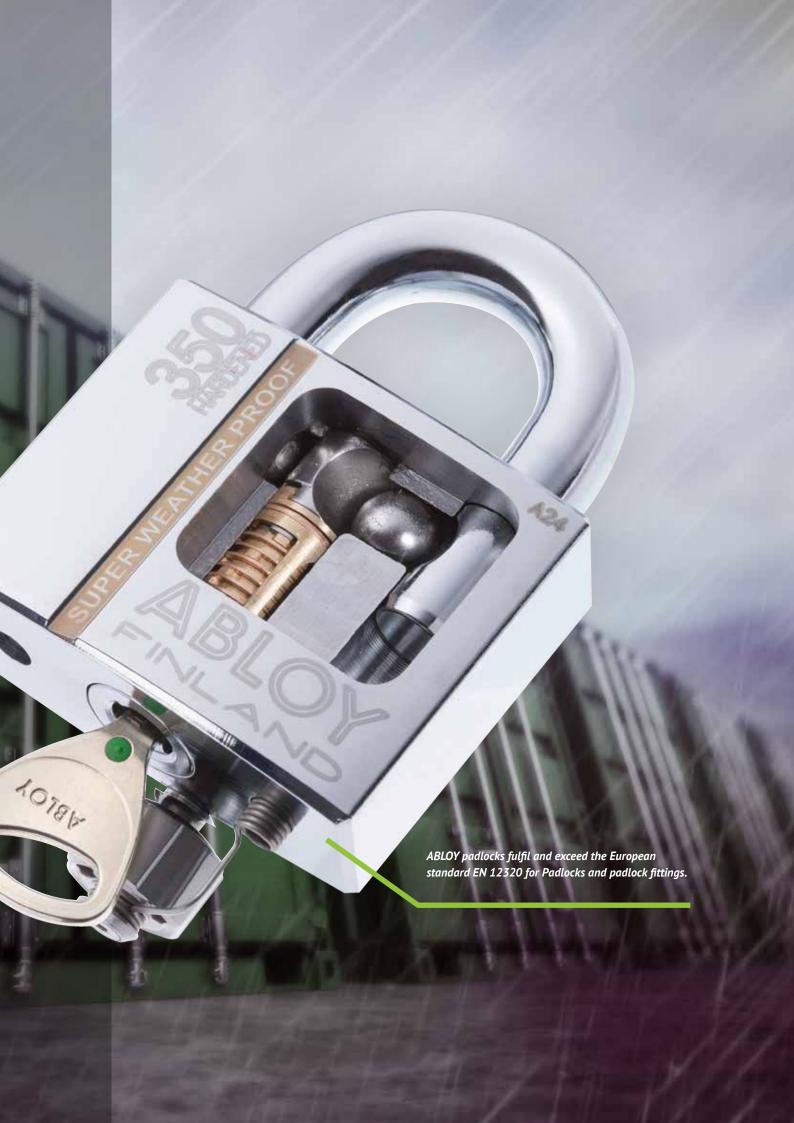

#### RELIABLE CONSTRUCTION FOR HARSH CONDITIONS

ABLOY SENTRY cylinder is suitable for different weather conditions. Extremely resistant against dirt, freezing, salt water and wear. Full metal key is strong and its symmetrical design makes it easy to use. ABLOY SENTRY key has large areas for stampings and different color identifiers to personalise keys.

ABLOY SENTRY comes standard with patented feature, AWS (Anti Wear System), that prolongs the life cycle - ensuring a long and trouble free service life.