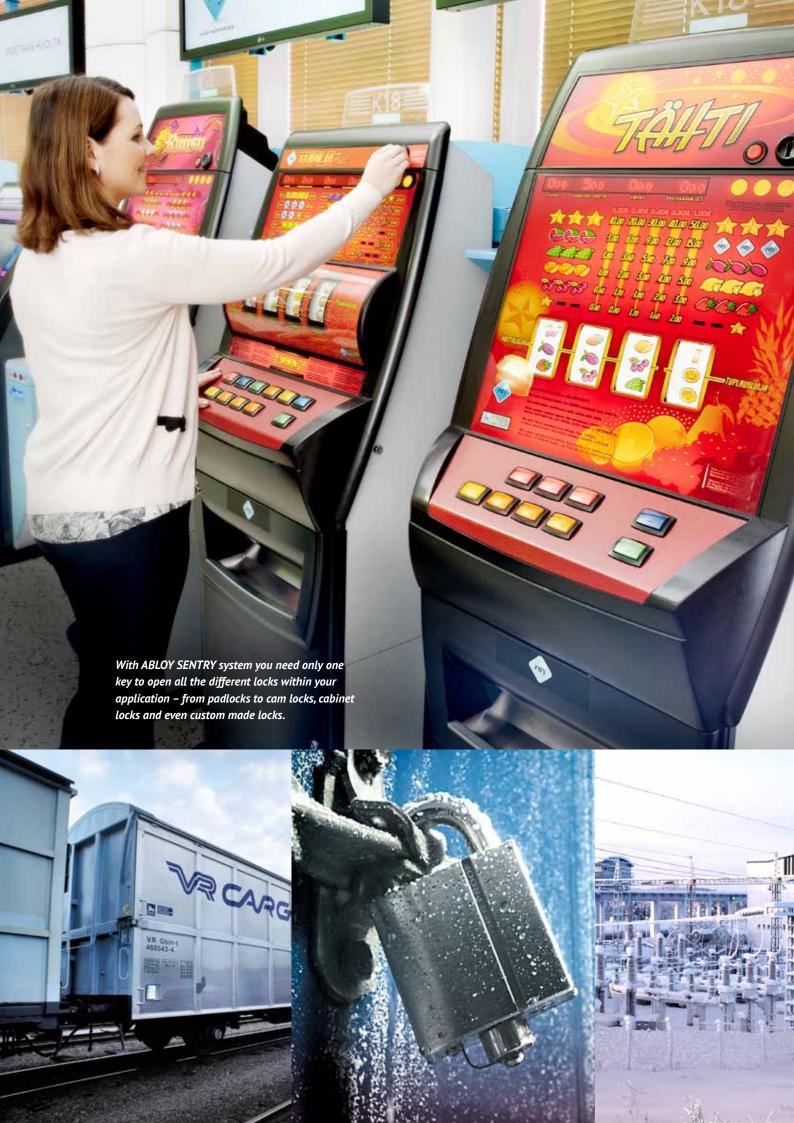

## ONE KEY -ALL INDUSTRIAL APPLICATIONS

In ABLOY SENTRY system one key can open up all padlocks, cam locks and cabinet locks within the application.

Vast number of key combinations offer superior master keying features and will fulfill your exact specifications. The ABLOY SENTRY cylinder can be retrofitted to replace prior ABLOY locking systems. It is a cost effective way to upgrade cylinder systems which have expired patents, for example CLASSIC and PROFILE.

#### **IDEAL SOLUTION FOR:**

- > Transportation
- > Government and defence
- > Telecom industry
- > Mining industry
- > Water industry
- > Power industry
- > Vending, gaming
- > Showcases, museums